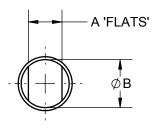

FILL OUT AS MUCH INFO AS POSSIBLE. TAKE NOTE OF ANY ADDITIONAL OBSTRUCTIONS THAT NEED TO BE CLEARED.

| □ DOUBL   | E-D STEM |
|-----------|----------|
| A 'FLATS' |          |
| øΒ        |          |

| □ SQUARE STEM |  |  |  |
|---------------|--|--|--|
| A 'FLATS'     |  |  |  |
| øΒ            |  |  |  |