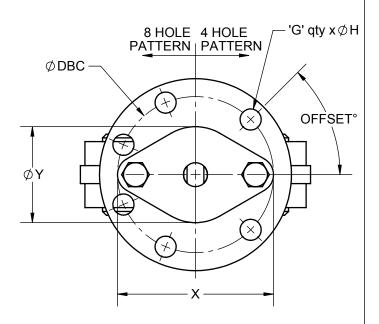

NOTHING SIMILAR TO WHAT'S SHOWN? PROVIDE A NICE SKETCH BELOW.

| HOLE PATTERN. IF 'T' IS TAPPED,<br>SPECIFY THREAD. |  |  |  |
|----------------------------------------------------|--|--|--|
| DBC                                                |  |  |  |
| OFFSET°                                            |  |  |  |
| G                                                  |  |  |  |
| Н                                                  |  |  |  |
| PACKING GLAND? □YES □NO                            |  |  |  |
| X                                                  |  |  |  |
| Y                                                  |  |  |  |
| Т                                                  |  |  |  |
| U                                                  |  |  |  |
| V                                                  |  |  |  |