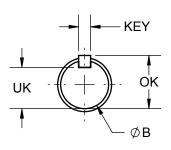

| □ KEYED STEM |  |  |
|--------------|--|--|
| øΒ           |  |  |
| KEY          |  |  |
| OVER-K       |  |  |
| UNDER-K      |  |  |

IF THE VALVE STEM ISN'T INLINE WITH THE FLOW OF THE VALVE AS SHOWN, PLEASE SPECIFY AN ANGULAR OFFSET!