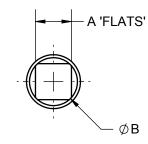

FILL OUT AS MUCH INFO AS POSSIBLE. TAKE NOTE OF ANY ADDITIONAL OBSTRUCTIONS THAT NEED TO BE CLEARED.

| □ DOUBL   | E-D STEM |
|-----------|----------|
| A 'FLATS' |          |
| øΒ        |          |

| □ SQUARE STEM |  |  |  |
|---------------|--|--|--|
| A 'FLATS'     |  |  |  |
| øΒ            |  |  |  |