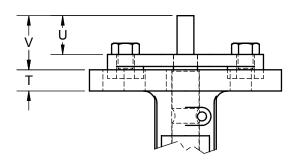

NOTHING SIMILAR TO WHAT'S SHOWN? PROVIDE A NICE SKETCH BELOW.

| HOLE PATTERN. IF 'T' IS TAPPED,<br>SPECIFY THREAD. |  |  |  |
|----------------------------------------------------|--|--|--|
| DBC                                                |  |  |  |
| OFFSET°                                            |  |  |  |
| G                                                  |  |  |  |
| Н                                                  |  |  |  |
| PACKING GLAND? □YES □NO                            |  |  |  |
| X                                                  |  |  |  |
| Y                                                  |  |  |  |
| Т                                                  |  |  |  |
| U                                                  |  |  |  |
| V                                                  |  |  |  |